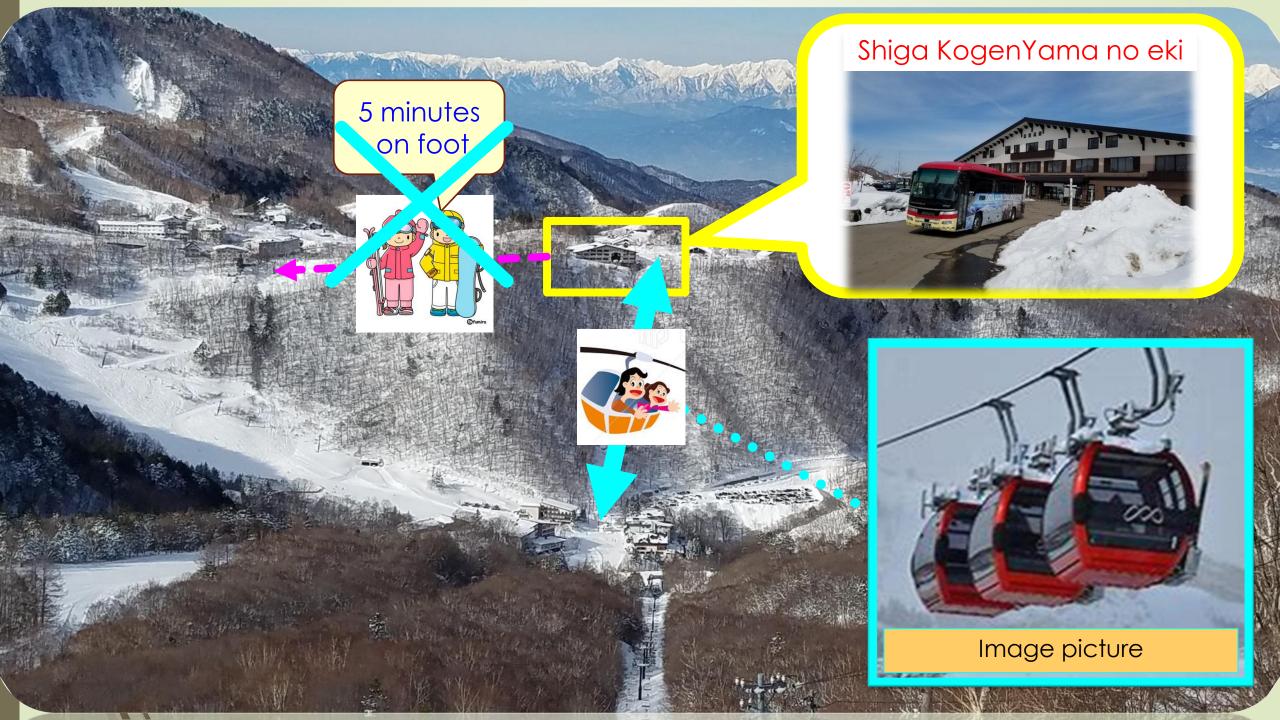

### Shiga Kogen Yama no eki (In Hasuike Area)

Reopened after renovation

Main bus stop Restaurant & Bar Convenience store Souvenir shop Ski equipment rental shop Large parking lot

Yama no eki is English for "Mountain station"