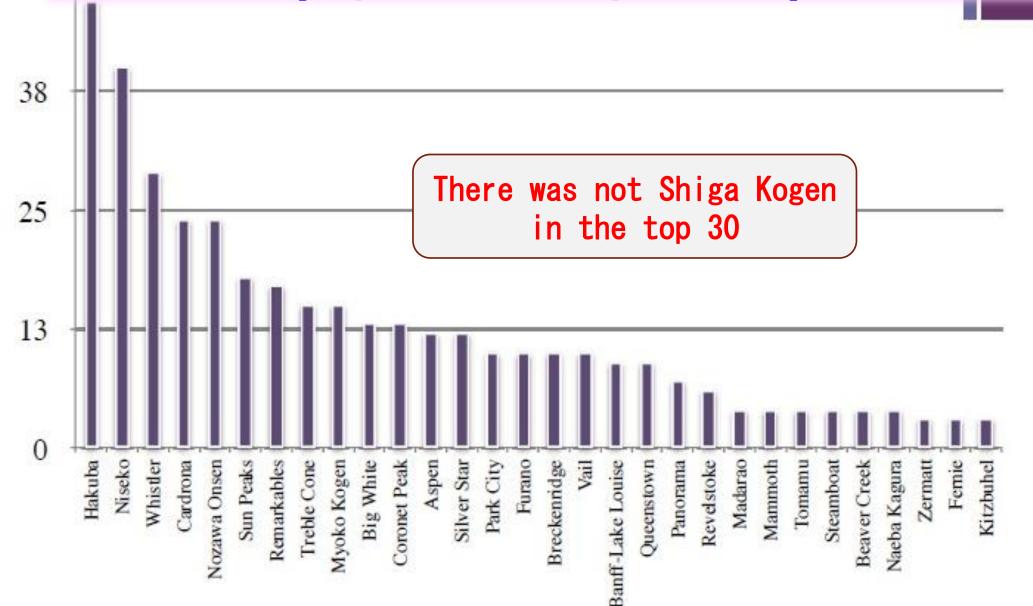

#### Which international snow resort did you attend? (Top 30 · <u>Survey in 2016</u>)