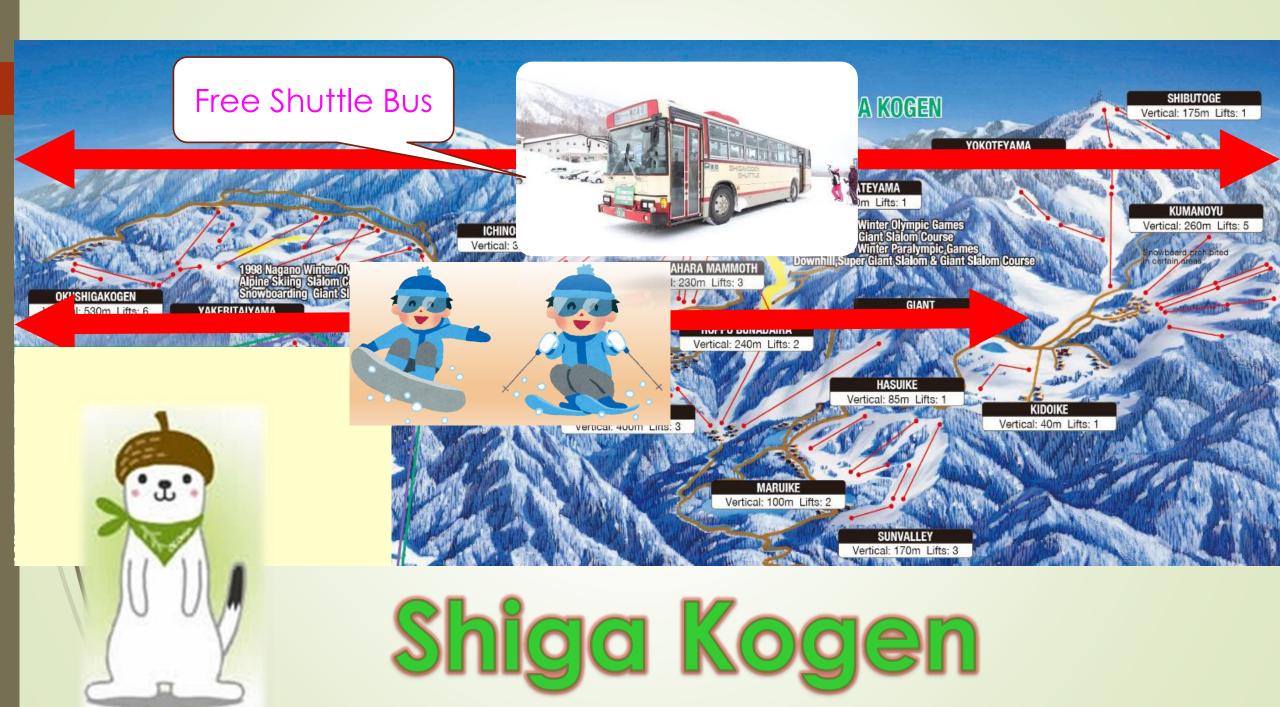

# Shiga Kogen

with Snow Monkey Town Yudanaka & Shibu Onsen Resort



3.5





#### Nagano Snow Shuttle





#### **INQUIRY AND QUOTATIONS AT**

#### WWW.SNOWMONKEYRESORTS.COM/TOURS

TEL: +81-269-38-0750 E-MAIL: snowmonkeyresorts@machinovate.com

Direct taxi service











In winter, cold winds from the Japan Sea hit the mountains of Japan, leaving large amounts of snow.











Tori-i (Gateway to a shrine)

©GrantGunderson.com All Rights Reserved









17-



#### Free Shuttle Bus

Shiga Kogen

-14-06



### Shiga International Ski School

Okushiga-kogen, Japan

We are a ski school catering to the international and domestic skiers and snowboarders that want to have their lessons in English. Come join our international team of instructors from all over the world, for a fun and amazing learning experience. You will have a chance to experience your skiing adventure in Japan, in a whole new way.



We are located on the second floor of the Okushiga-kogen Center House. If you come here by shuttle bus, it is the Okushiga-kogen Hotel bus stop.

We also provide pick-up service depending on where you are staying at, in Shiga-kogen. Call us or send us an email for more information.

Shiga International Ski School www.shigaskischool.com

381-04