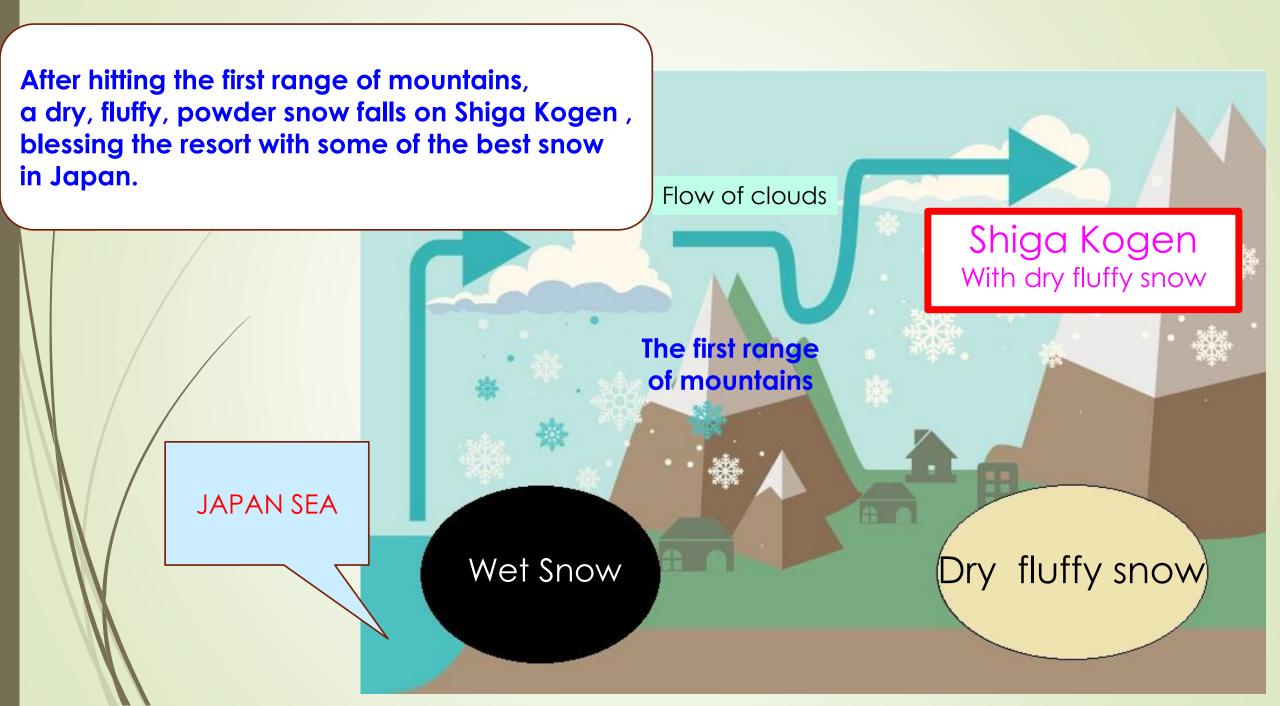

#### WWW.SNOWMONKEYRESORTS.COM/TOURS

TEL: +81-269-38-0750 E-MAIL: snowmonkeyresorts@machinovate.com

Direct taxi service

In winter, cold winds from the Japan Sea hit the mountains of Japan, leaving large amounts of snow.