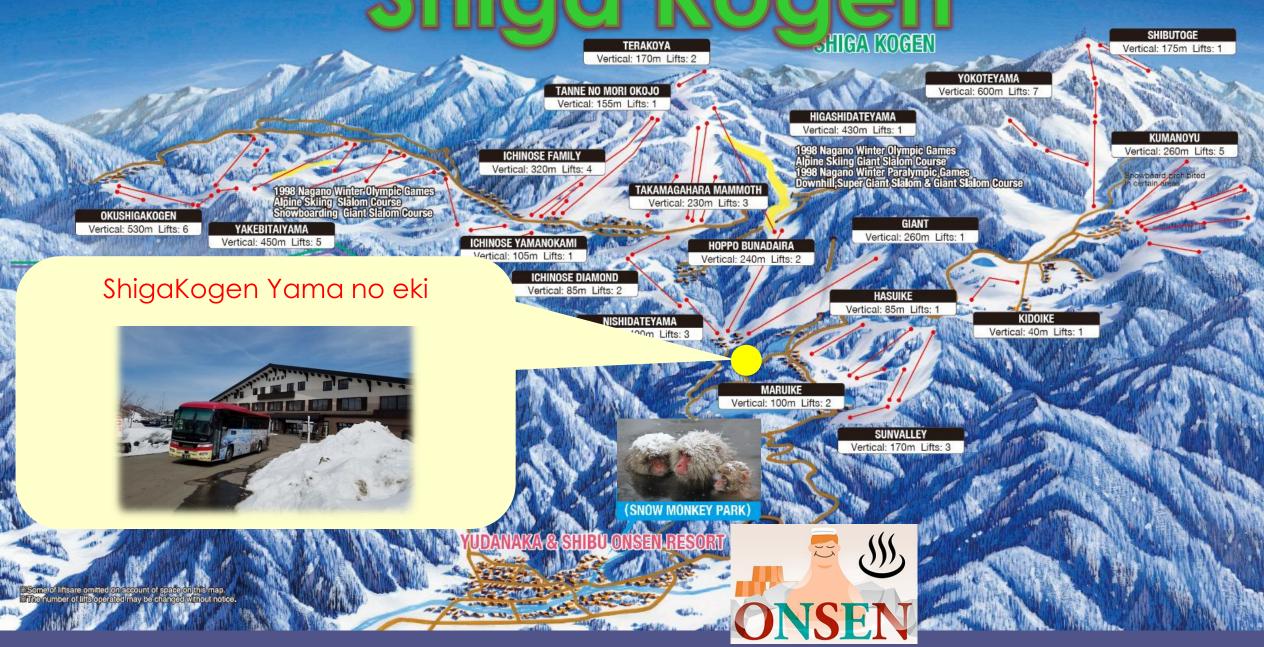

### Shiga Kogen Yama no eki (In Hasuike Area)

Reopened after renovation

Main bus stop Restaurant & Bar Convenience store Souvenir shop Ski equipment rental shop Large parking lot

Yama no eki is English for "Mountain station"