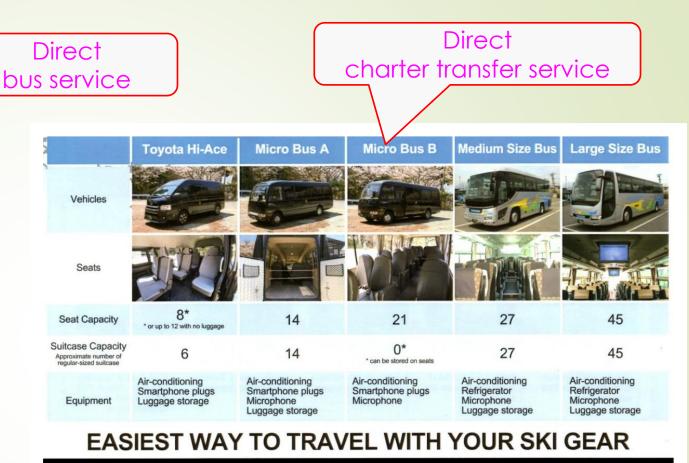

# Shiga Kogen

with Snow Monkey Town Yudanaka & Shibu Onsen Resort



3.5





#### Nagano Snow Shuttle





#### **INQUIRY AND QUOTATIONS AT**

#### WWW.SNOWMONKEYRESORTS.COM/TOURS

TEL: +81-269-38-0750 E-MAIL: snowmonkeyresorts@machinovate.com

Direct taxi service











In winter, cold winds from the Japan Sea hit the mountains of Japan, leaving large amounts of snow.











Tori-i (Gateway to a shrine)

©GrantGunderson.com All Rights Reserved









17-



#### Free Shuttle Bus

Shiga Kogen

-14-06



### Shiga International Ski School

Okushiga-kogen, Japan

We are a ski school catering to the international and domestic skiers and snowboarders that want to have their lessons in English. Come join our international team of instructors from all over the world, for a fun and amazing learning experience. You will have a chance to experience your skiing adventure in Japan, in a whole