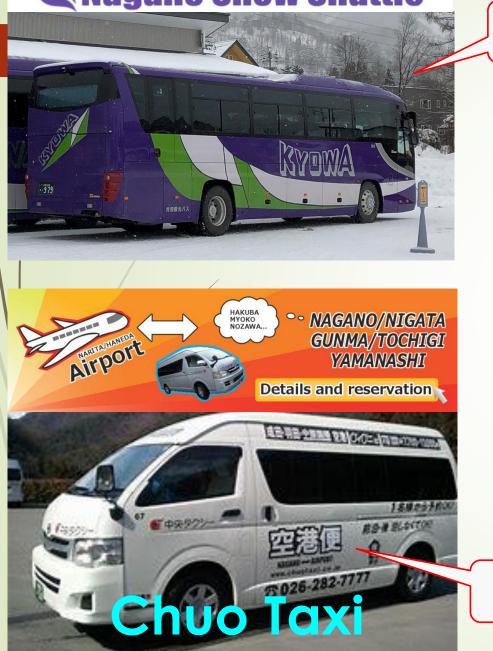

# Shiga Kogen

with Snow Monkey Town Yudanaka & Shibu Onsen Resort



3.5





#### Nagano Snow Shuttle





#### **INQUIRY AND QUOTATIONS AT**

#### WWW.SNOWMONKEYRESORTS.COM/TOURS

TEL: +81-269-38-0750 E-MAIL: snowmonkeyresorts@machinovate.com

Direct taxi service











In winter, cold winds from the Japan Sea hit the mountains of Japan, leaving large amounts of snow.











Tori-i (Gateway to a shrine)

©GrantGunderson.com All Rights Reserved









17-



#### Free Shuttle Bus

Shiga Kogen

-14-06



### Shiga International Ski School

Okushiga-kogen, Japan

We are a ski school catering to the international and domestic skiers and snowboarders that want to have their lessons in English. Come join our international team of instructors from all over the world, for a fun and amazing learning experience. You will have a chance to experience your skiing adventure in Japan, in a whol