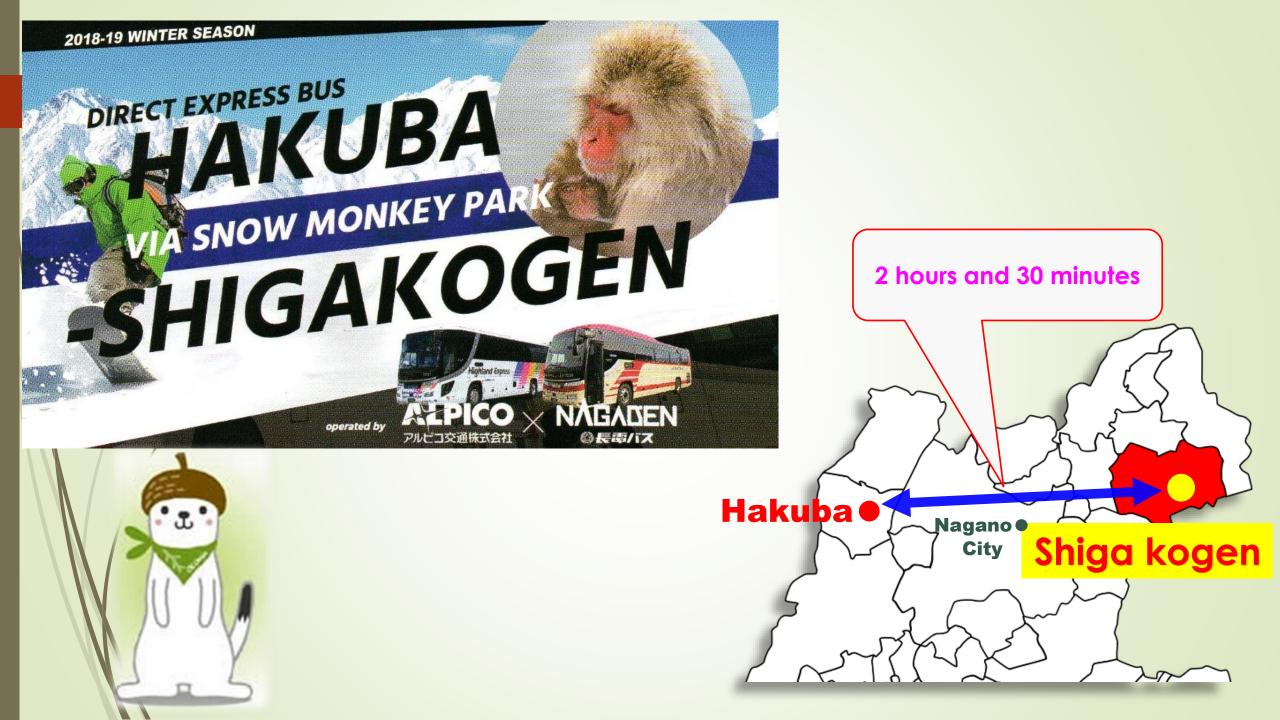

#### Nagano Snow Shuttle

#### WWW.SNOWMONKEYRESORTS.COM/TOURS

TEL: +81-269-38-0750 E-MAIL: snowmonkeyresorts@machinovate.com

Direct taxi service

In winter, cold winds from the Japan Sea hit the mountains of Japan, leaving large amounts of snow.