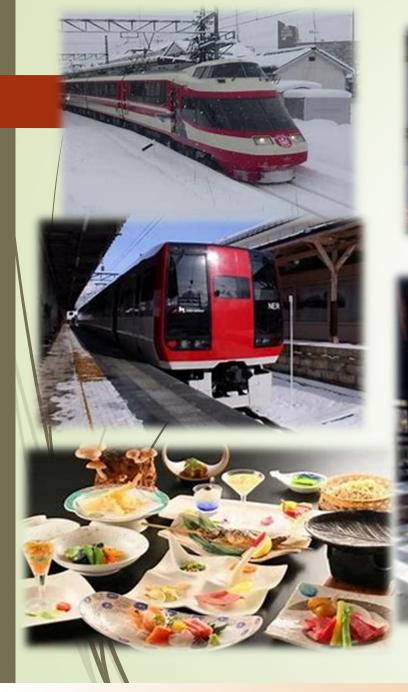

#### Nagano Snow Shuttle

#### WWW.SNOWMONKEYRESORTS.COM/TOURS

TEL: +81-269-38-0750 E-MAIL: snowmonkeyresorts@machinovate.com

Direct taxi service

In winter, cold winds from the Japan Sea hit the mountains of Japan, leaving large amounts of snow.