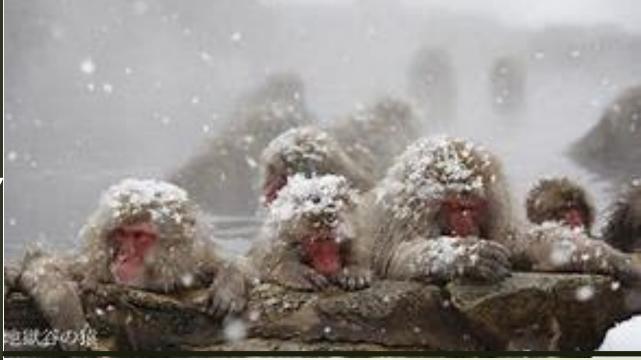

### WILD SNOW MONKEY PARK

Т

In the same town as Shiga Kogen

#### Snow Monkey Park