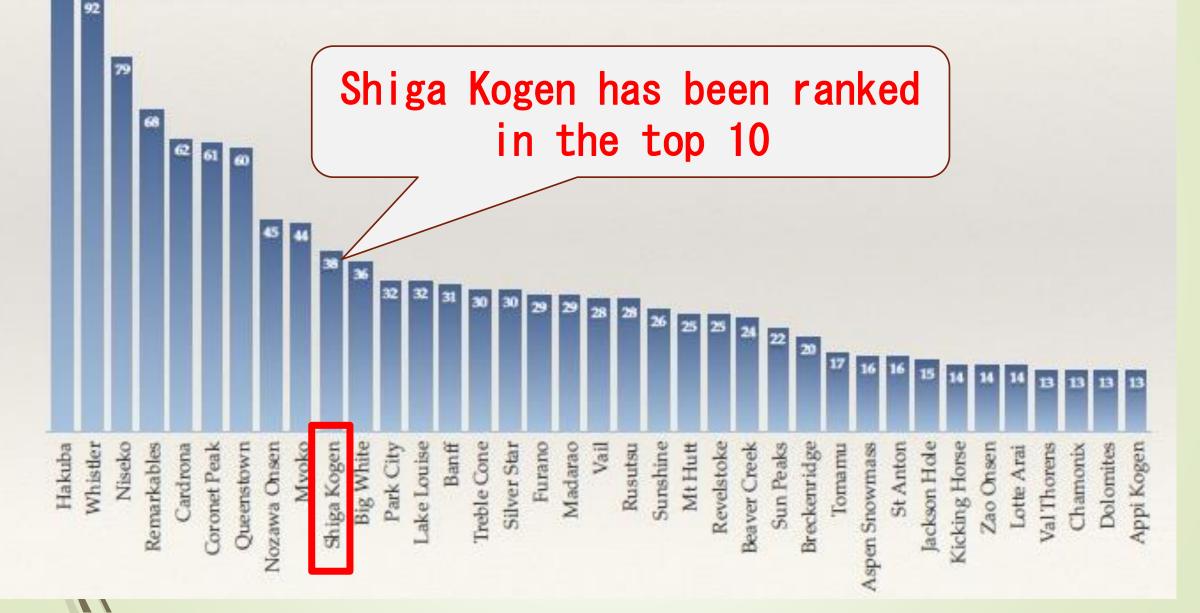

#### Which international snow resort did you attend? (Top 30 · <u>Survey in 2016</u>)

#### Which international snow resort did you attend? (Top 30 · <u>Survey in 2019</u>)