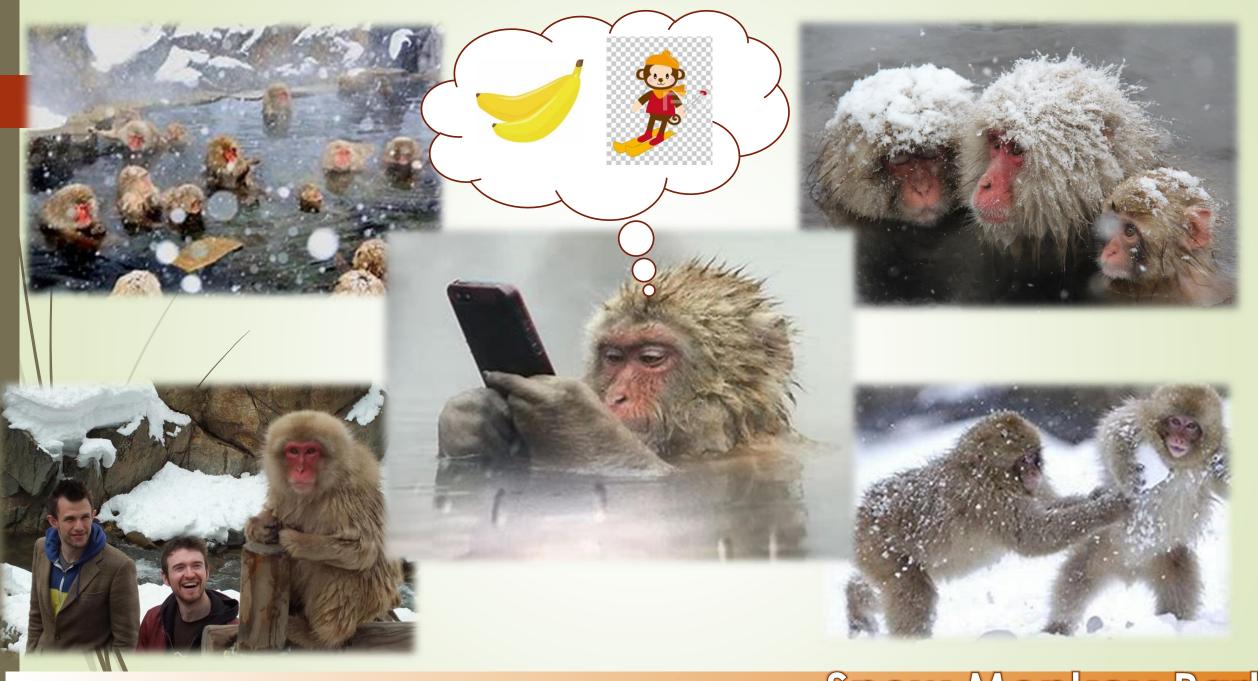

### WILD SNOW MONKEY PARK

Т

In the same town as Shiga Kogen

#### Snow Monkey Park