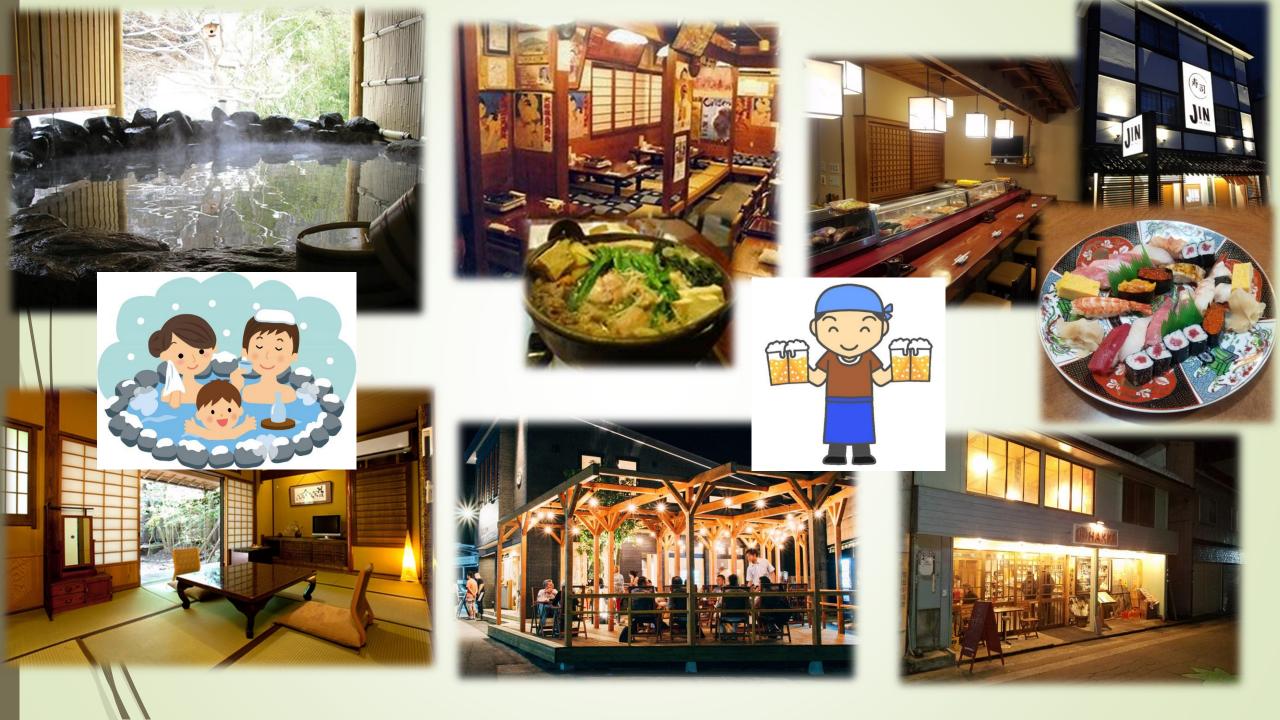

### Restaurants & Bars

0

#### Restaurants & Bars

### SHIGA KOGEN BEER

## Shiga Kogen

### Shiga Kogen Yama no eki (In Hasuike Area)

Reopened after renovation

Main bus stop Restaurant & Bar Convenience store Souvenir shop Ski equipment rental shop Large parking lot

Yama no eki is English for "Mountain station"