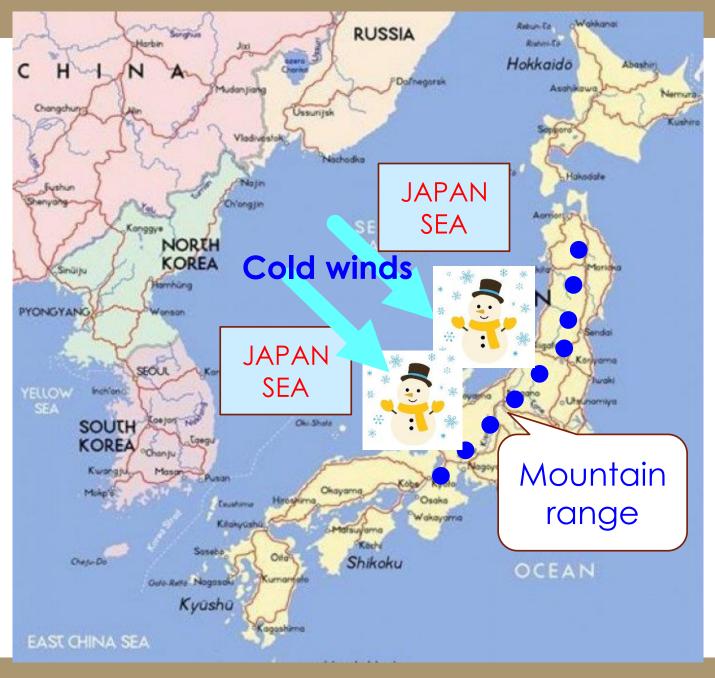

#### WWW.SNOWMONKEYRESORTS.COM/TOURS

TEL: +81-269-38-0750 E-MAIL: snowmonkeyresorts@machinovate.com

Direct taxi service

In winter, cold winds from the Japan Sea hit the mountains of Japan, leaving large amounts of snow.