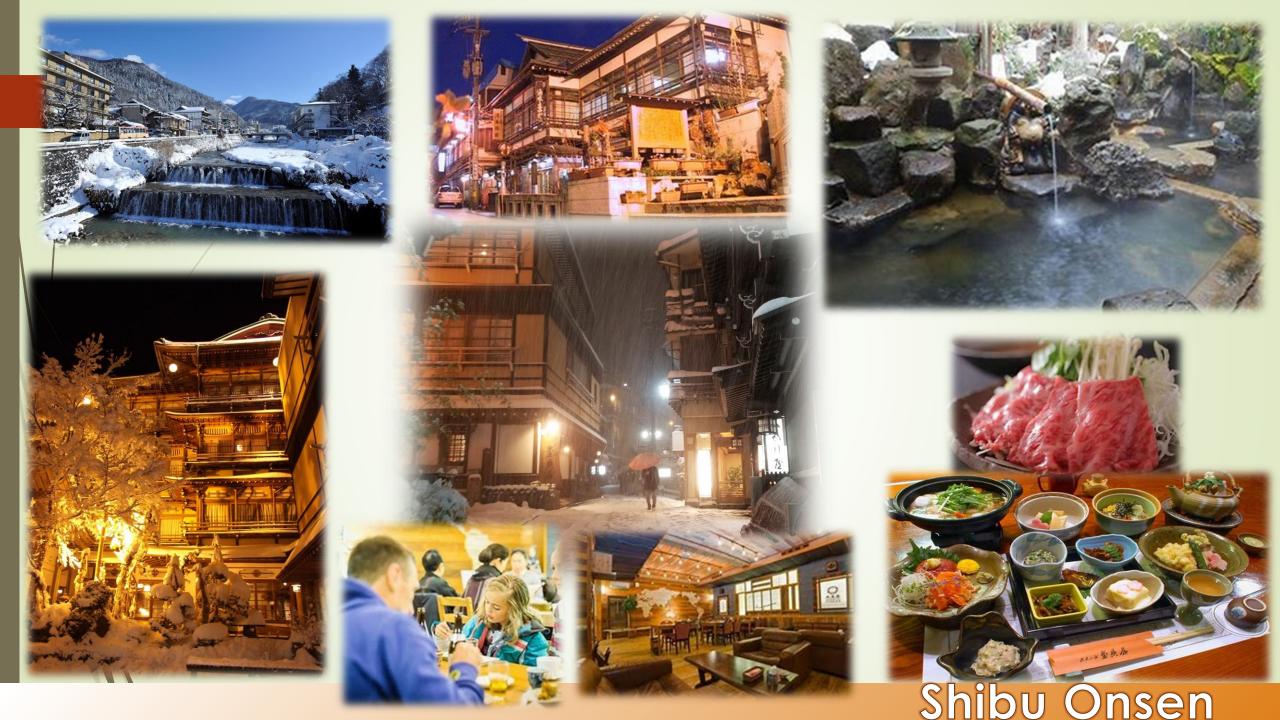

#### Yudanaka Onsen

udanaka:

hibu Onsi

OT SPRING TO

You can get to Shiga Kogen easily from Yudabaka&Shibu Onsen (About 30 minutes)

#### Yudanaka & Shibu Onser (Hot spring town)

**Snow Monkey Park** 