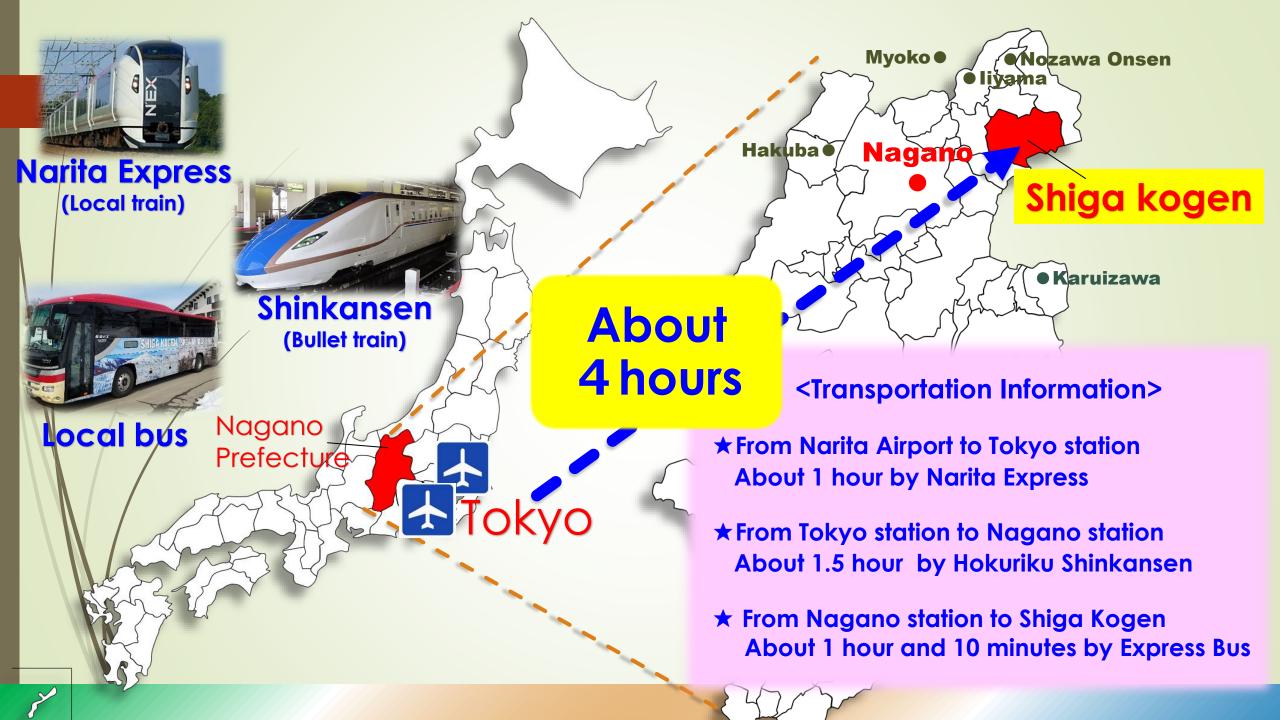

# Shiga Kogen

with Snow Monkey Town Yudanaka & Shibu Onsen Resort



3.5





#### Nagano Snow Shuttle





#### **INQUIRY AND QUOTATIONS AT**

#### WWW.SNOWMONKEYRESORTS.COM/TOURS

TEL: +81-269-38-0750 E-MAIL: snowmonkeyresorts@machinovate.com

Direct taxi service











In winter, cold winds from the Japan Sea hit the mountains of Japan, leaving large amounts of snow.











Tori-i (Gateway to a shrine)

©GrantGunderson.com All Rights Reserved









17-



#### Free Shuttle Bus

Shiga Kogen

-14-06



### Shiga International Ski School

Okushiga-kogen, Japan

We are a ski school catering to the international and domestic skiers and snowboarders that want to have their lessons in English. Come join our international team of instructors from all over the world, for a fun and amazing learning experience. You will have a chance to experience your skiing a