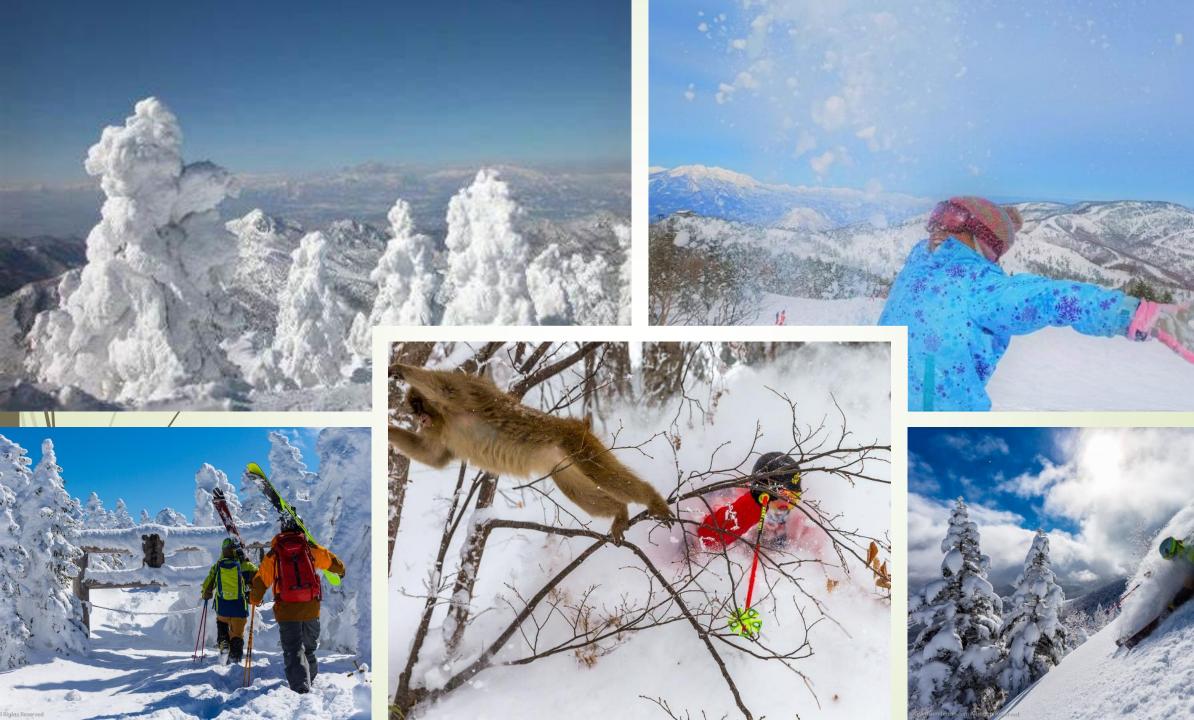

# Shiga Kogen

with Snow Monkey Town Yudanaka & Shibu Onsen Resort



3.5





#### Nagano Snow Shuttle





#### **INQUIRY AND QUOTATIONS AT**

#### WWW.SNOWMONKEYRESORTS.COM/TOURS

TEL: +81-269-38-0750 E-MAIL: snowmonkeyresorts@machinovate.com

Direct taxi service











In winter, cold winds from the Japan Sea hit the mountains of Japan, leaving large amounts of snow.











Tori-i (Gateway to a shrine)

©GrantGunderson.com All Rights Reserved









17-



#### Free Shuttle Bus

Shiga Kogen

-14-06



### Shiga International Ski School

Okushiga-kogen, Japan

We are a ski school catering to the international and domestic skiers and snowboarders that want to have their lessons in English. Come join our international team of instructors from all over the world, for a fun and amazing learning experience. You will have a chance to experience your skiing adventure in Japan, in a whole new way.



We are located on the second floor of the Okushiga-kogen Center House. If you come here by shuttle bus, it is the Okushiga-kogen Hotel bus stop.

We also