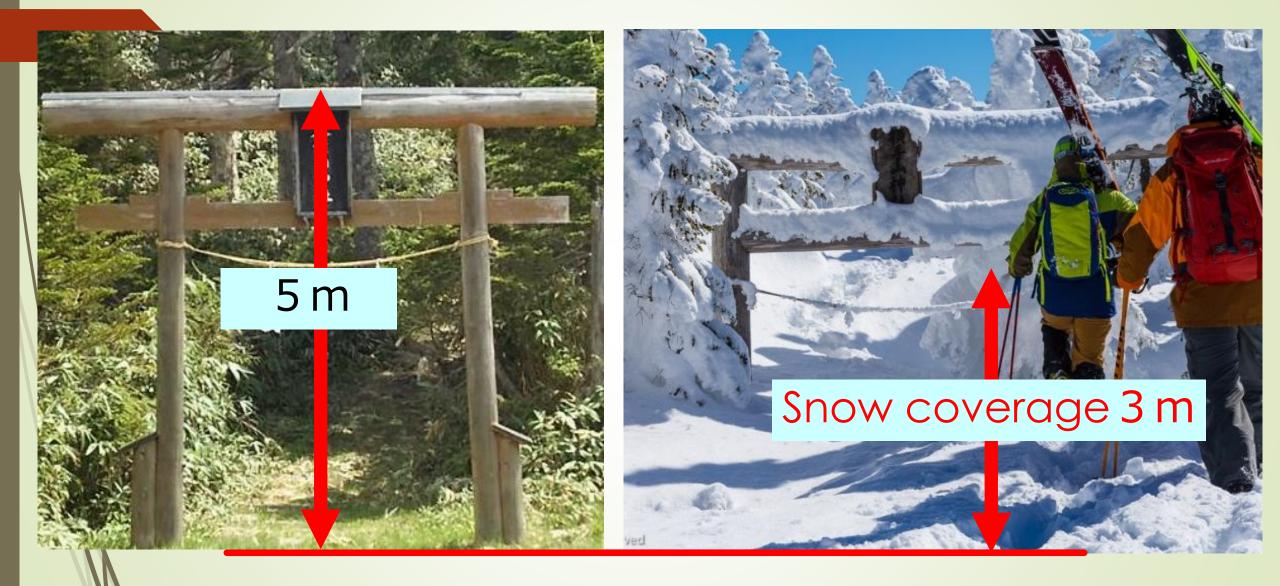

# Shiga Kogen

with Snow Monkey Town Yudanaka & Shibu Onsen Resort



3.5





#### Nagano Snow Shuttle





#### **INQUIRY AND QUOTATIONS AT**

#### WWW.SNOWMONKEYRESORTS.COM/TOURS

TEL: +81-269-38-0750 E-MAIL: snowmonkeyresorts@machinovate.com

Direct taxi service











In winter, cold winds from the Japan Sea hit the mountains of Japan, leaving large amounts of snow.











Tori-i (Gateway to a shrine)

©GrantGunderson.com All Rights Reserved









17-



#### Free Shuttle Bus

Shiga Kogen

-14-06



### Shiga International Ski School

Okushiga-kogen, Japan

We are a ski school catering to the international and domestic skiers and snowboarders that want to have their lessons in English. Come join our international team of instructors from all over the world, for a fun and amazing learning experience. You will have a chance to experience your skiing adventure in Japan, in a whole new way.



We are located on the second floor of the Okushiga-kogen Center House. If you come here by shuttle bus, it is the Okushiga-kogen Hotel bus stop.

We also provide pick-up service depending on where you are staying at, in Shiga-kogen. Call us or send us an email for more information.

Shiga International Ski School www.shigaskischool.com

38