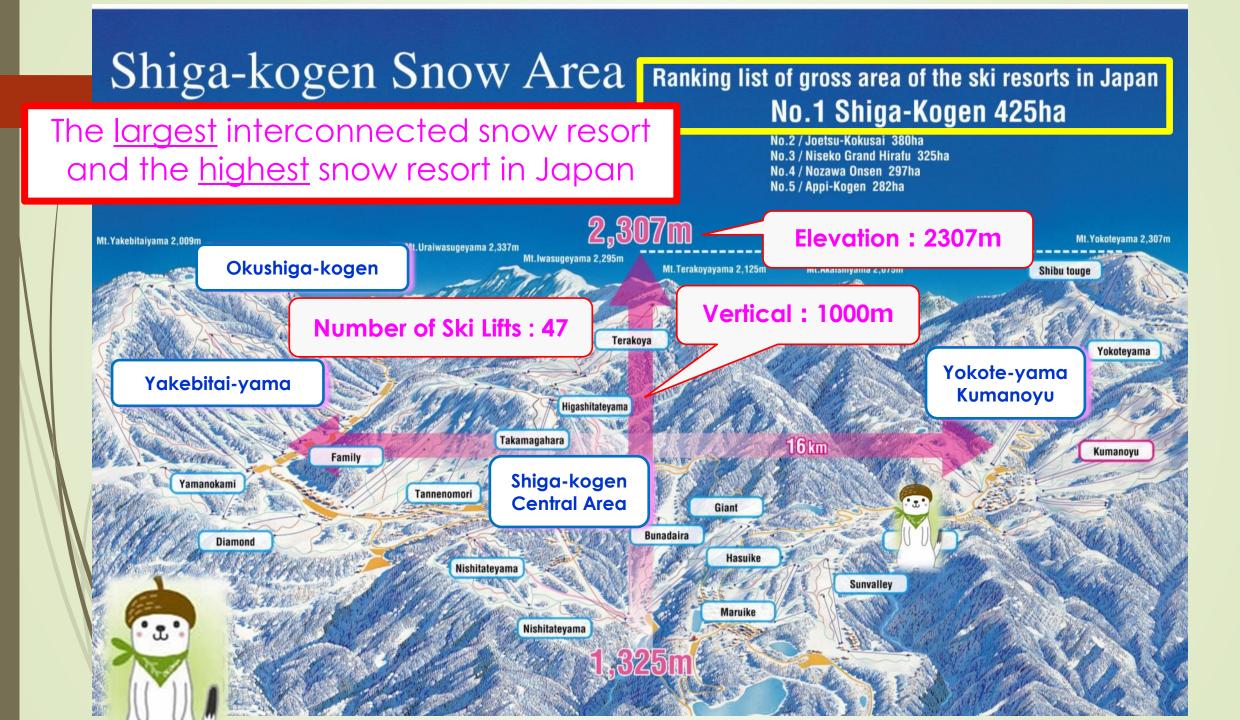

# Shiga Kogen

with Snow Monkey Town Yudanaka & Shibu Onsen Resort



3.5





#### Nagano Snow Shuttle





#### **INQUIRY AND QUOTATIONS AT**

#### WWW.SNOWMONKEYRESORTS.COM/TOURS

TEL: +81-269-38-0750 E-MAIL: snowmonkeyresorts@machinovate.com

Direct taxi service











In winter, cold winds from the Japan Sea hit the mountains of Japan, leaving large amounts of snow.











Tori-i (Gateway to a shrine)

©GrantGunderson.com All Rights Reserved









17-



#### Free Shuttle Bus

Shiga Kogen

-14-06



### Shiga International Ski School

Okushiga-kogen, Japan

We are a ski school catering to the international and domestic skiers and snowboarders that want to have their lessons in English. Come join our international team of instructors from all over the world, for a fun and amazing learning experience. You will have a chance to experience your skiing adventure in Japan, in a whole new way.



We are located on the second floor of the Okushiga-kogen Center House. If you come here by shuttle bus, it is the Okushiga-kogen Hotel bus stop.

We al