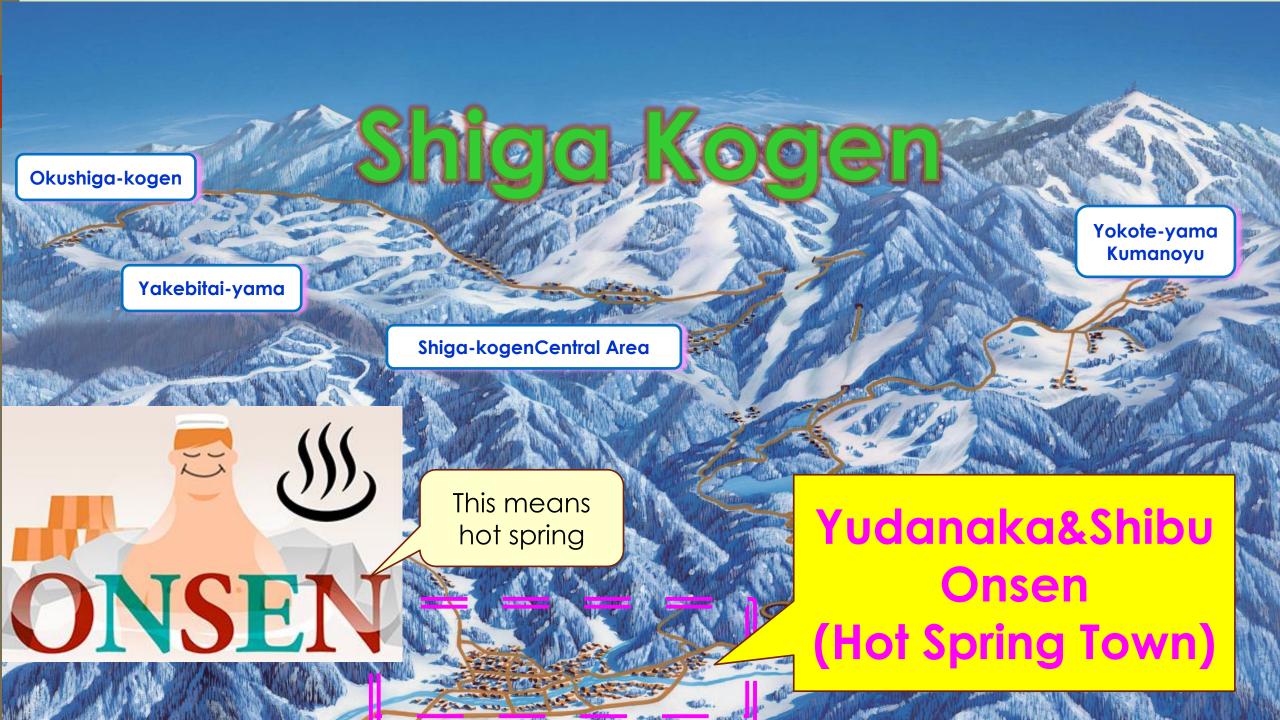

## Shiga Kogen

#### Yudanaka Onsen

udanaka:

hibu Onsi

OT SPRING TO

You can get to Shiga Kogen easily from Yudabaka&Shibu Onsen (About 30 minutes)

## <u>Shiga Kogen</u>

Information from Shiga Kogen the closest ski area to Snow Monkey Park!